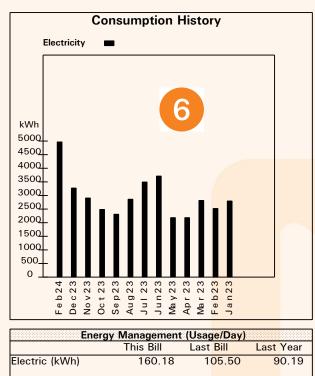

|              | Service Period |            | ervice Period Billing Read Meter Reading |      | Mult / Usage |          |      |                 | Units  | Adjust. | Pwr/Load |        |  |
|--------------|----------------|------------|------------------------------------------|------|--------------|----------|------|-----------------|--------|---------|----------|--------|--|
| Meter Number | Present        | Previous   | Days                                     | Туре | Present      | Previous | Size | ize Base Billed |        | ed      |          | Factor |  |
| E 0000000000 | 2024-02-14     | 2024-01-16 | 29                                       | А    | 4243         | 3344 M1  |      | 898.76          | 933.36 | k₩h     | 1.0385   | 8      |  |