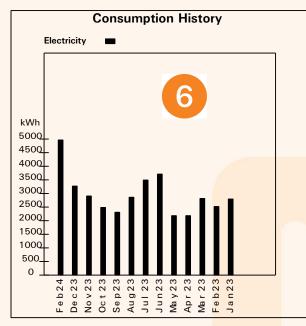

Amount Due \$127.72

Due Date April 4, 2024

Payment Type -- P.A.P. DO NOT PAY -
Bill Date March 15, 2024

Bill Type REGULAR BILL

WAP including Global Adjustment

Overdue Interest - 19.56%/annum

| Energy         | y Management | (Usage/Day) |           |
|----------------|--------------|-------------|-----------|
|                | This Bill    | Last Bill   | Last Year |
| Electric (kWh) | 160.18       | 105.50      | 90.19     |